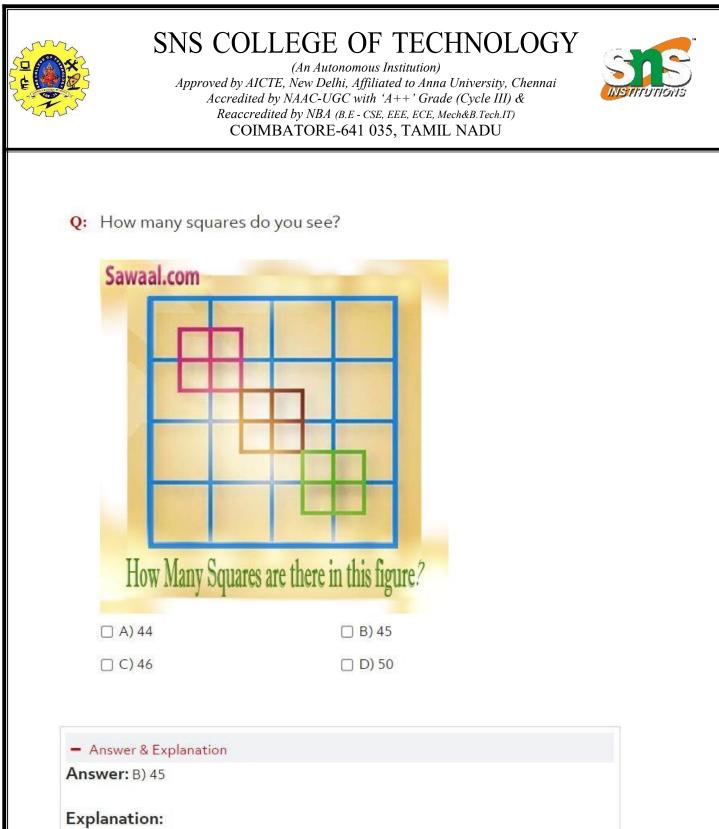

Number of squares in the given figure is 16 + 9 + 19 + 1 = 45.

1



## SNS COLLEGE OF TECHNOLOGY

(An Autonomous Institution) Approved by AICTE, New Delhi, Affiliated to Anna University, Chennai Accredited by NAAC-UGC with 'A++' Grade (Cycle III) & Reaccredited by NBA (B.E - CSE, EEE, ECE, Mech&B.Tech.IT) COIMBATORE-641 035, TAMIL NADU



**Q:** How many times can you subtract 10 from 100?

A) 9 times

□ B) 10 times

C) 1 time

D) 0 times

- Answer & Explanation

Answer: C) 1 time

## Explanation:

How many times can you subtract 10 from 100, for this if we go through logically, it is only 1 time. For the first time if we subtract 10 from 100, then there will no 100 to subtract from.

Hence, it is only 1 time we can subtract 10 from 100.