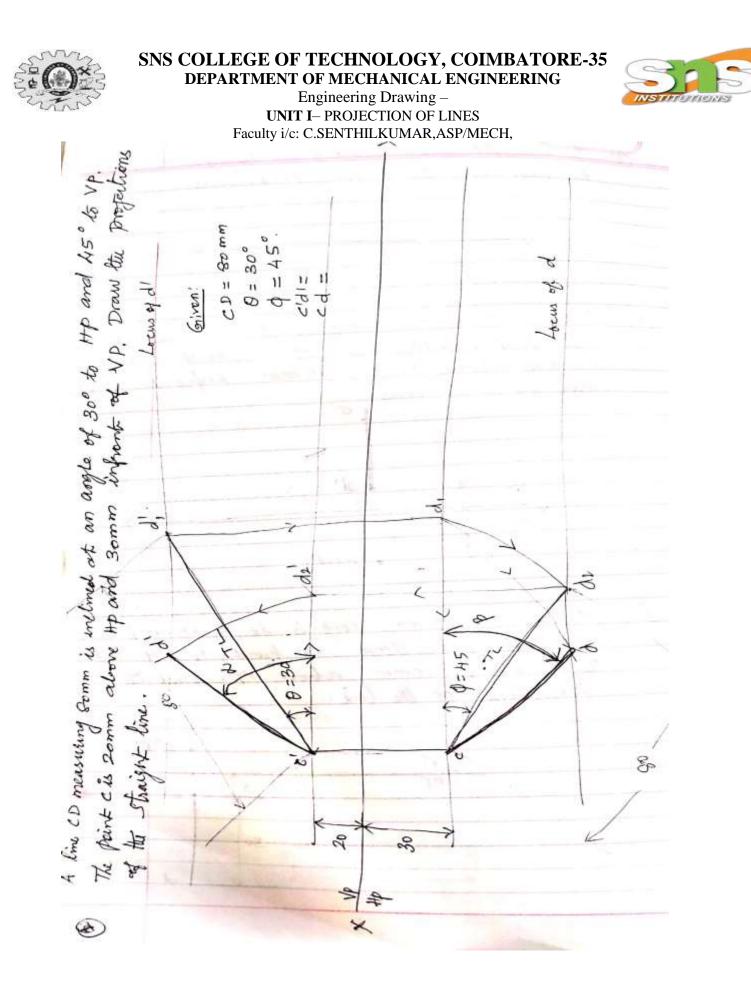

## SNS COLLEGE OF TECHNOLOGY, COIMBATORE-35 DEPARTMENT OF MECHANICAL ENGINEERING

Engineering Drawing – UNIT I– PROJECTION OF LINES Faculty i/c: C.SENTHILKUMAR,ASP/MECH,