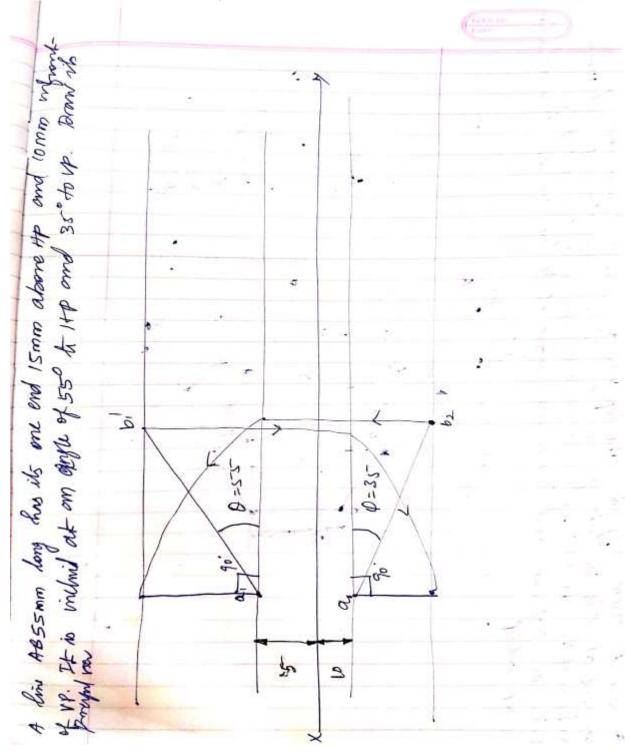

AR,ASP/MECH,





SNS COLLEGE OF TECHNOLOGY, COIMBATORE-35 **DEPARTMENT OF MECHANICAL ENGINEERING** Engineering Drawing -**UNIT I- PROJECTION OF LINES** Faculty i/c: C.SENTHILKUMAR, ASP/MECH, @ A line AB 55mm long is lying on bett Hp and VP brow its projections. × VP al <u>ь'</u> у A line CD 25mm long is parallel to VP and Perpendienlase to Hp. Point C is 45 mm above Hp and 15mm sinfront of VP E) Draw its projections , c' 25 dì 10 c(d)A line CD 30mm long is Ir to VP and II to HP. It ands Cis 5mm in front of VP and the line is comm above HP. Draw the Projections of the line. O d'ar) XHP 4 30 Shekar's Victory Gale







## SNS COLLEGE OF TECHNOLOGY, COIMBATORE-35 DEPARTMENT OF MECHANICAL ENGINEERING

Engineering Drawing – UNIT I– PROJECTION OF LINES Faculty i/c: C.SENTHILKUMAR,ASP/MECH,









## SNS COLLEGE OF TECHNOLOGY, COIMBATORE-35 DEPARTMENT OF MECHANICAL ENGINEERING

Engineering Drawing – UNIT I– PROJECTION OF LINES Faculty i/c: C.SENTHILKUMAR,ASP/MECH,