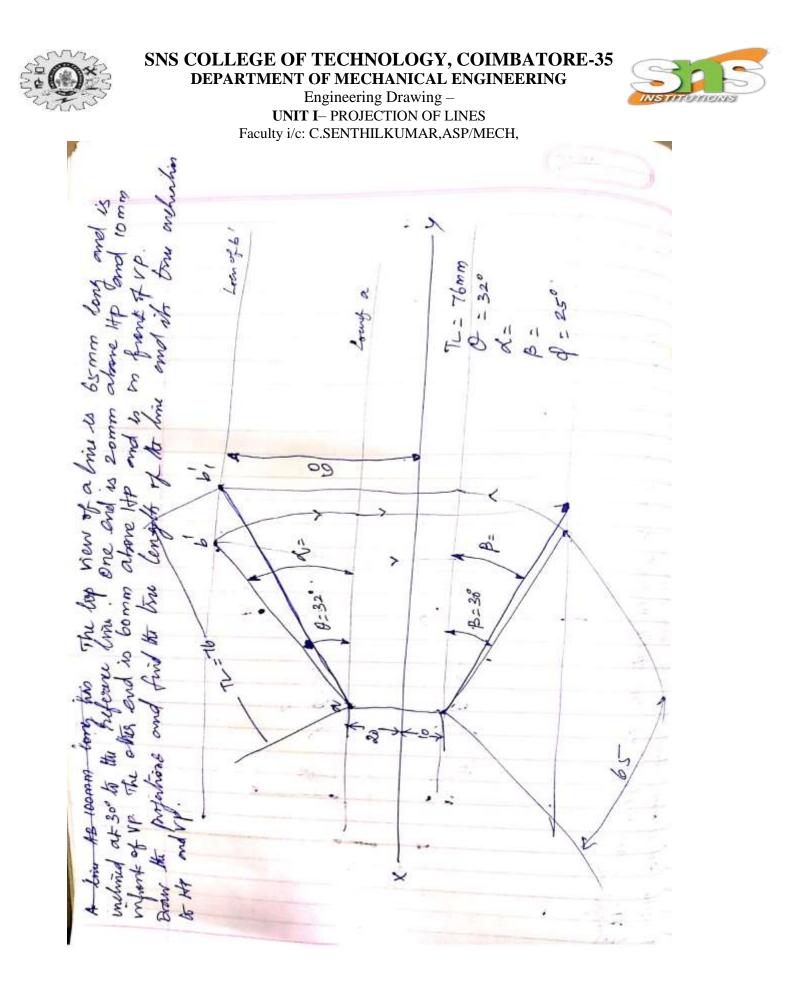

## SNS COLLEGE OF TECHNOLOGY, COIMBATORE-35 DEPARTMENT OF MECHANICAL ENGINEERING

Engineering Drawing – UNIT I– PROJECTION OF LINES Faculty i/c: C.SENTHILKUMAR,ASP/MECH,