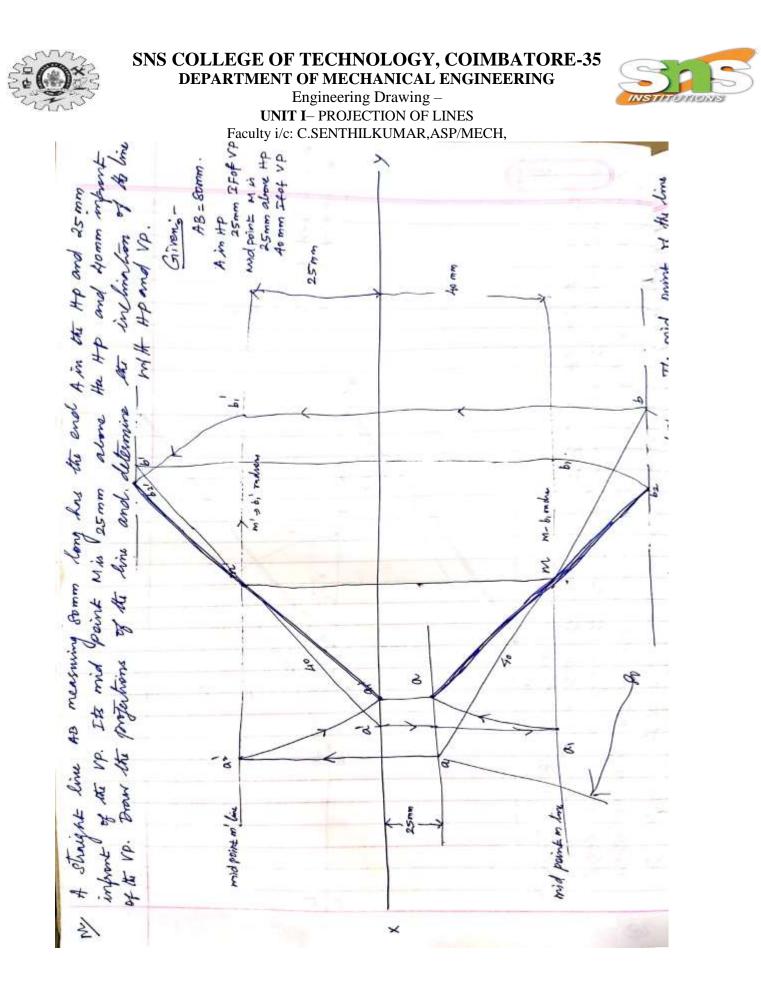

## SNS COLLEGE OF TECHNOLOGY, COIMBATORE-35 DEPARTMENT OF MECHANICAL ENGINEERING

Engineering Drawing – UNIT I– PROJECTION OF LINES Faculty i/c: C.SENTHILKUMAR,ASP/MECH,