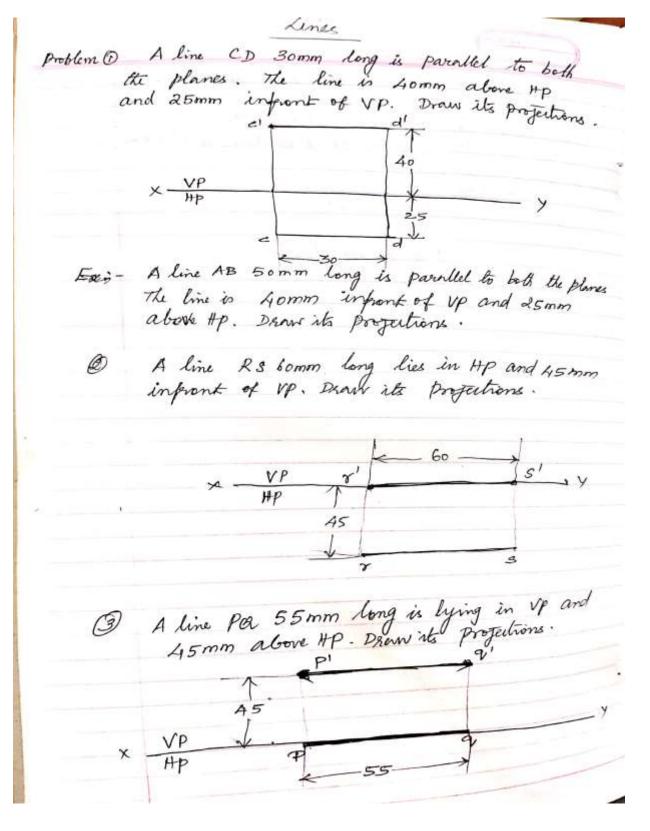

## SNS COLLEGE OF TECHNOLOGY, COIMBATORE-35 DEPARTMENT OF MECHANICAL ENGINEERING

Engineering Drawing – UNIT I– PROJECTION OF LINES Faculty i/c: C.SENTHILKUMAR,ASP/MECH,

SNS COLLEGE OF TECHNOLOGY, COIMBATORE-35 **DEPARTMENT OF MECHANICAL ENGINEERING** Engineering Drawing -**UNIT I- PROJECTION OF LINES** Faculty i/c: C.SENTHILKUMAR, ASP/MECH, @ A line AB 55mm long is lying on bett Hp and VP brow its projections. × VP al <u>ь'</u> у A line CD 25mm long is parallel to VP and Perpendienlase to Hp. Point C is 45 mm above Hp and 15mm sinfront of VP E) Draw its projections , c' 25 dì 10 c(d)A line CD 30mm long is Ir to VP and II to HP. It ands Cis 5mm in front of VP and the line is comm above HP. Draw the Projections of the line. O d'ar) XHP 4 30 Shekar's Victory Gale