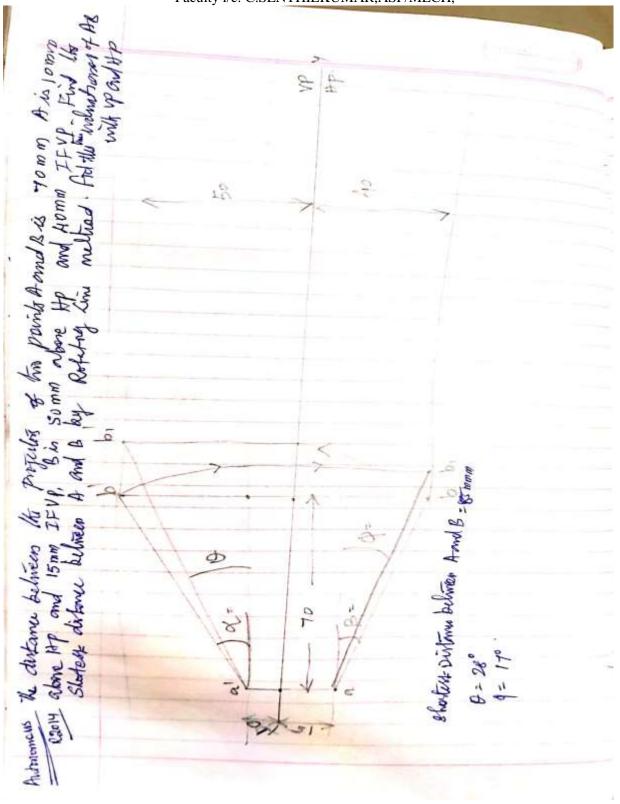

## SNS COLLEGE OF TECHNOLOGY, COIMBATORE-35 DEPARTMENT OF MECHANICAL ENGINEERING

Engineering Drawing – UNIT I– PROJECTION OF LINES Faculty i/c: C.SENTHILKUMAR,ASP/MECH,