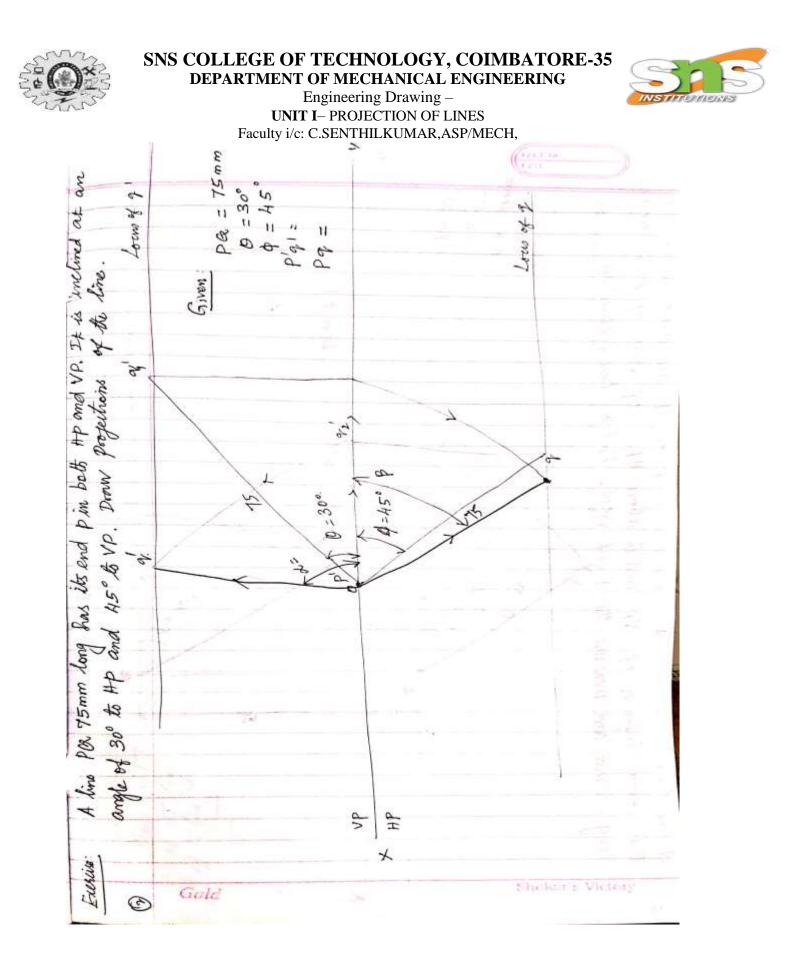

## SNS COLLEGE OF TECHNOLOGY, COIMBATORE-35 DEPARTMENT OF MECHANICAL ENGINEERING

Engineering Drawing – UNIT I– PROJECTION OF LINES Faculty i/c: C.SENTHILKUMAR,ASP/MECH,