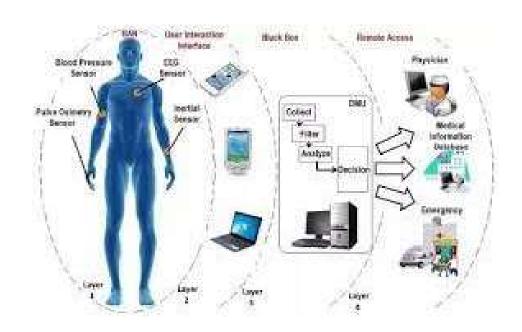

the **Internet of Things** is the name given to the vast network of millions of devices that send and receive data over the internet. These devices or "things" can include smartphones, wearables, complex robots, smart refrigerators, etc., along with people who use them. They consist of hardware and software implants that enable them to transfer data over the internet. These implants can include sensors that let the devices interact with their surroundings and complementary software applications that govern their workings.





#### **IoT in Retail**





#### **IoT in Healthcare**











## **IoT in Manufacturing**

# IoT in Manufacturing Industry







### **IoT** in Municipal Corporation

# IoT in Municipal Corporation































# ASSESSMENT Find the Process







### References



- https://www.citefactor.org/journal/pdf/Internet-of-Things-Current-Trends-Architectures-and-Challenges.pdf
- https://appinventiv.com/blog/iot-trends/
- <a href="https://www.rishabhsoft.com/blog/iot-trends-and-use-cases">https://www.rishabhsoft.com/blog/iot-trends-and-use-cases</a>
- <a href="https://www.antino.com/blog/top-9-iot-trends/#:~:text=Well%2C%20it%20grew%20significantly%20during,to%20be">https://www.antino.com/blog/top-9-iot-trends/#:~:text=Well%2C%20it%20grew%20significantly%20during,to%20be</a>
  <a href="mailto:e%20IoT%20by%202030">e%20IoT%20by%202030</a>.





# Thank You