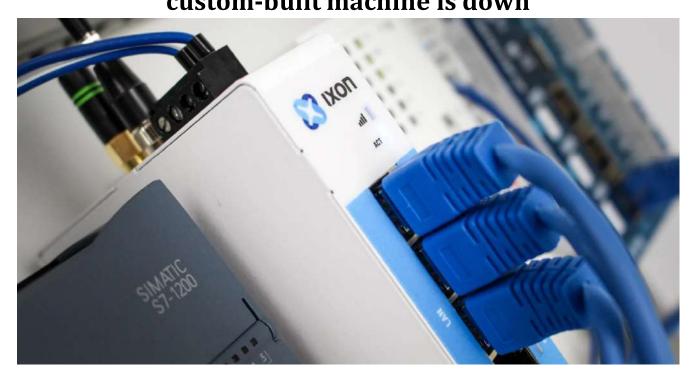

Typically IIoT solutions include:

- Industrial 'things' Internet-enabled devices like PLCs, IPCs, Human Machine Interfaces (HMI), robots, vision cameras and sensors.
- Connectivity Connecting 'things' to the internet via 4G/cellular, Wi-Fi or ethernet connections.
- Data Data, and how it is collected, stored and processed using edge devices, is central to the value of IIoT.
- A cloud platform Key to IIoT is a centralised and secure cloud platform for hosting the data and enabling remote services
- Analytics dashboard —— For analysing data and monitoring machines.
- Intelligence and action The collected data must be analysed by either humans or smart functions to send out alarms or triggers to any other system.





## Remotely solve PLC / robot problems if a custom-built machine is down



6/12





### Publish new functionalities on the HMI screen for customers abroad







### Predict machine maintenance and analyse upfront which part needs to be





### ASSESSMENT Find the Process







### References



- <a href="https://www.ixon.cloud/knowledge-hub/7-practical-applications-of-iiot-in-industrial-">https://www.ixon.cloud/knowledge-hub/7-practical-applications-of-iiot-in-industrial-applications-of-iiot-in-industrial-applications-of-iiot-in-industrial-applications-of-iiot-in-industrial-applications-of-iiot-in-industrial-applications-of-iiot-in-industrial-applications-of-iiot-in-industrial-applications-of-iiot-in-industrial-applications-of-iiot-in-industrial-applications-of-iiot-in-industrial-applications-of-iiot-in-industrial-applications-of-iiot-in-industrial-applica