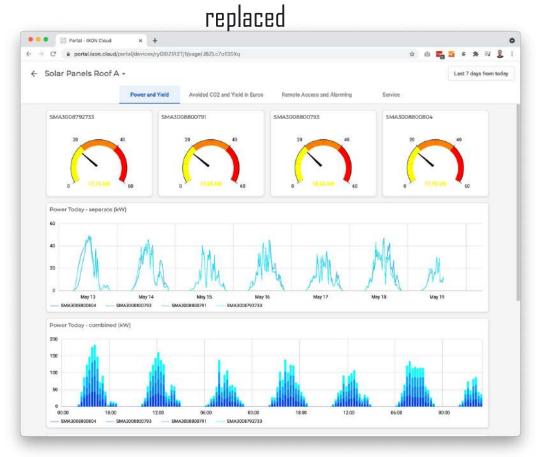

### The essentials of an Industrial IoT solution

Typically IIoT solutions include:

- Industrial 'things' Internet-enabled devices like PLCs, IPCs, Human Machine Interfaces (HMI), robots, vision cameras and sensors.
- Connectivity Connecting 'things' to the internet via 4G/cellular, Wi-Fi or ethernet connections.
- Data Data, and how it is collected, stored and processed using edge devices, is central to the value of IIoT.
- A cloud platform Key to IIoT is a centralised and secure cloud platform for hosting the data and enabling remote services
- Analytics dashboard —— For analysing data and monitoring machines.
- Intelligence and action The collected data must be analysed by either humans or smart functions to send out alarms or triggers to any other system.

## Remotely solve PLC / robot problems if a custom-built machine is down

6/12

### Publish new functionalities on the HMI screen for customers abroad

### Predict machine maintenance and analyse upfront which part needs to be