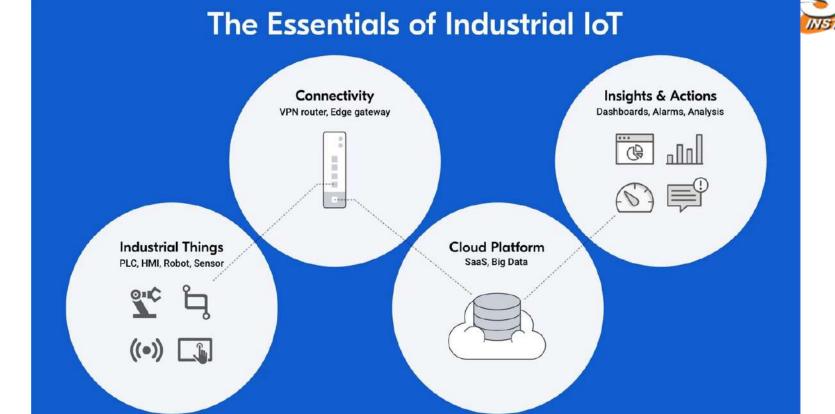

### The essentials of an Industrial IoT solution

Typically IIoT solutions include:

- Industrial 'things' Internet-enabled devices like PLCs, IPCs, Human Machine Interfaces (HMI), robots, vision cameras and sensors.
- Connectivity Connecting 'things' to the internet via 4G/cellular, Wi-Fi or ethernet connections.
- Data Data, and how it is collected, stored and processed using edge devices, is central to the value of IIoT.
- A cloud platform Key to IIoT is a centralised and secure cloud platform for hosting the data and enabling remote services
- Analytics dashboard —— For analysing data and monitoring machines.
- Intelligence and action The collected data must be analysed by either humans or smart functions to send out alarms or triggers to any other system.