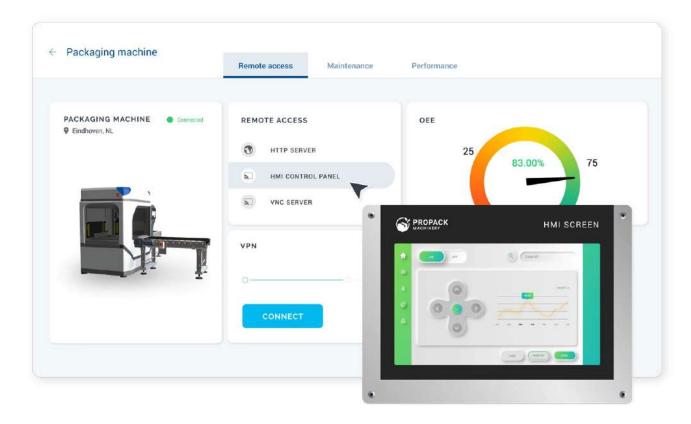

ke PLCs, IPCs, Human Machine Interfaces (HMI), robots, vision cameras and sensors.
- Connectivity Connecting 'things' to the internet via 4G/cellular, Wi-Fi or ethernet connections.
- Data Data, and how it is collected, stored and processed using edge devices, is central to the value of IIoT.
- A cloud platform Key to IIoT is a centralised and secure cloud platform for hosting the data and enabling remote services
- Analytics dashboard —— For analysing data and monitoring machines.
- Intelligence and action The collected data must be analysed by either humans or smart functions to send out alarms or triggers to any other system.





## Remotely solve PLC / robot problems if a custom-built machine is down



6/12





### Publish new functionalities on the HMI screen for customers abroad







### Predict machine maintenance and analyse upfront which part needs to be





### ASSESSMENT Find the Process







### References



- <a href="https://www.ixon.cloud/knowledge-hub/7-practical-applications-of-iiot-in-industrial-">https://www.ixon.cloud/knowledge-hub/7-practical-applications-of-iiot-in-industrial-applications-of-iiot-in-industrial-applications-of-iiot-in-industrial-applications-of-iiot-in-industrial-applications-of-iiot-in-industrial-applications-of-iiot-in-industrial-applications-of-iiot-in-industrial-applications-of-iiot-in-industrial-applications-of-iiot-in-industrial-applications-of-iiot-in-industrial-applications-of-iiot-in-industrial-applications-of-iiot-in-industrial-applications-of-iiot-in-industrial-applications-of-iiot-in-industrial-applications-of-iiot-