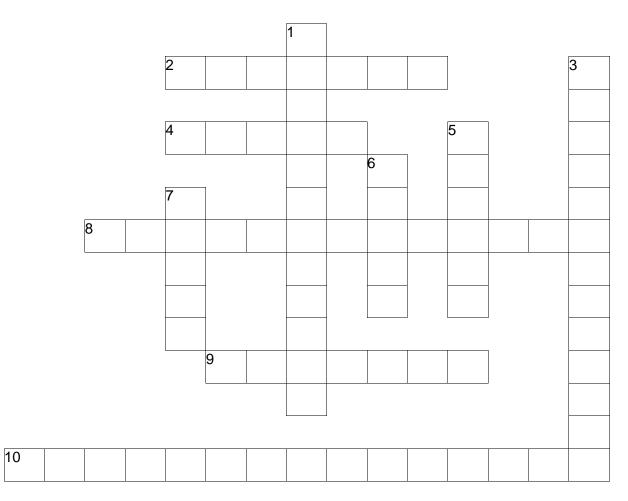

## Simple Mechanisms Crossword Puzzle

| Across                             | Down                                 |
|------------------------------------|--------------------------------------|
| 2. A device that makes doing work  | 1. Two circular objects of different |
| easier.                            | sizes that are attached and rotate   |
| 4. An inclined plane that moves.   | together.                            |
| 8. A flat, slopped surface.        | 3. A machine that does work in       |
| 9. A fixed point at which a lever  | ONLY one movement.                   |
| moves.                             | 5. A grooved wheel, with a cable or  |
| 10. A machine that combines two or |                                      |
| more machines.                     | 6. A rigid object that rotates on a  |
|                                    | fixed point.                         |
|                                    | 7. An inclined plan wrapped around   |
|                                    | a cylinder.                          |