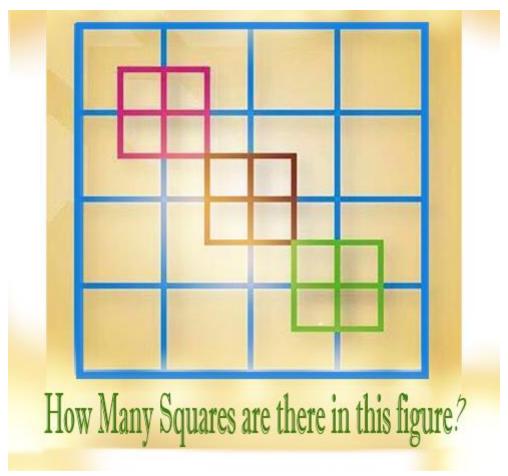

## **DEPARTMENT OF MATHEMATICS**

- A) 44
- B) 45
- C) 46
- D) 50

## **DEPARTMENT OF MATHEMATICS**

Answer: B) 45

**Explanation:** 

Number of squares in the given figure is

16 + 9 + 19 + 1 = 45.