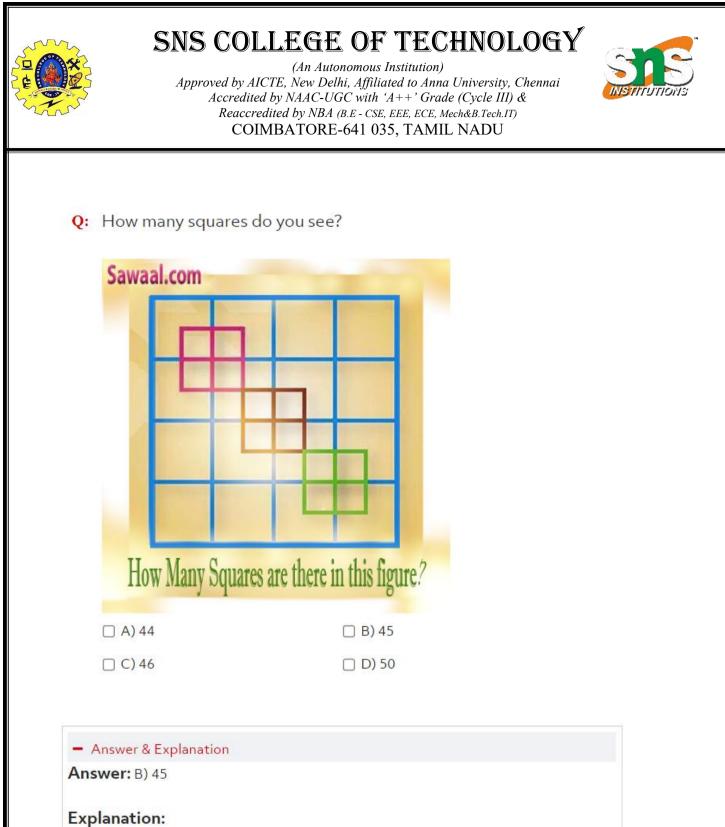

Number of squares in the given figure is 16 + 9 + 19 + 1 = 45.

23MAT101/MATRICES AND CALCULUS