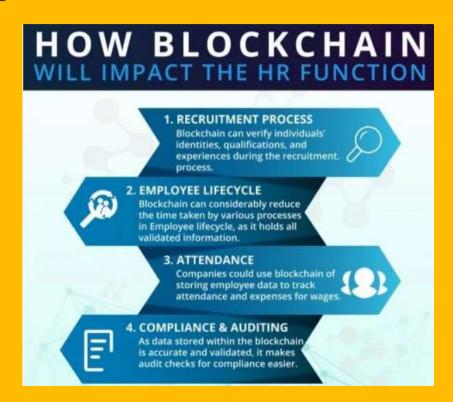

czukment

Tokenized candidate identities and virtual credentials such as transcripts and resumes reduce paperwork and speed background checks.

#### Employee data

Records can't easily be altered, which adds a layer of security that could minimize internal fraud and external hacks.

#### Contract management

Smart contracts could help enforce employment agreements and automate benefits administration.

#### Personal blockshains

Employees could earry blockchains that document their professional identities to each row employer.

to the common personal control and account on the common personal

ANY COMMANDE STREET, S

The Role of block chain in HR processes





## **Benefits of Blockchain**







# Blockchain in Supply Chain Management





# How Blockchain will impact the HR function









### How Does Blockchain work







Two parties want to exchange a unit of value. This could be digital currency or information, such as a CV.



This request is broadcast to a decentralised database that forms a public ledger of all transactions. The request is known as a block.



Collectively, the network validates the block, ensuring changes haven't been made and that the transaction can be processed.



The verified block is added to a 'chain' of previously approved blocks - which becomes the blockchain. Verified blocks are time-stamped, authenticating them.



BC

Now approved, the information. or payment, is delivered to the relevant party.





Which HR function do you think would benefit the most from implementing blockchain technology?

- X Employee verification and backgro