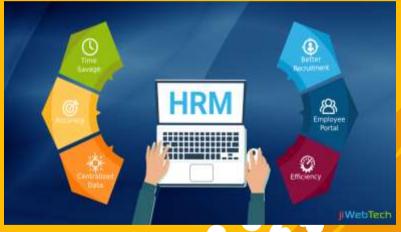

# Reason to study The Role of block chain in HR processes

### 5 promising uses for blockchain in HR

Blockchain's distributed ledger technology lets multiple parties share trusted data and execute transactions securely without a middleman, which makes it ideal for common HR processes,