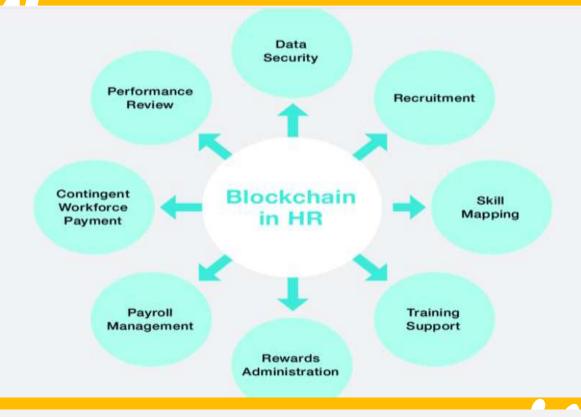

The Role of block chain in HR processes

#### Payroll

Easier identity verification and direct mobile payment facilitate cross-border jayments to vendors, contractors and "unbanked" gig economy workers.

#### Hoczukment

Tokenized candidate identities and virtual credentials such as transcripts and resumes reduce paperwork and speed background checks.

#### Employee data

Records can't easily be altered, which adds a layer of security that could minimize internal fraud and external hacks.

#### Contract management

Smart contracts could help enforce employment agreements and automate benefits administration.

#### Personal blockshains

Employees could earry blockchains that document their professional identities to each row employer.

to the common personal control and account on the common personal

ANY COMMANDE STREET, S