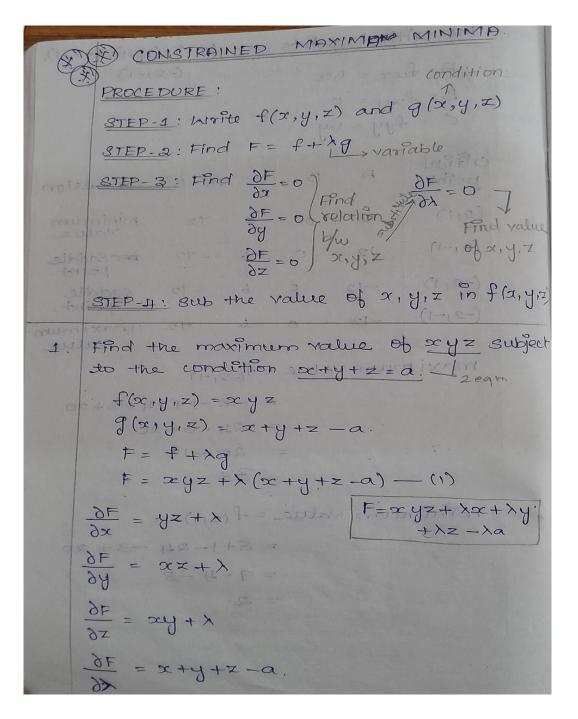

## SNS COLLEGE OF TECHNOLOGY



(An Autonomous Institution)

Approved by AICTE, New Delhi, Affiliated to Anna University, Chen Accredited by NAAC-UGC with 'A++' Grade (Cycle III) & Accredited by NBA (B.E - CSE, EEE, ECE, Mech & B.Tech.IT) COIMBATORE-641 035, TAMIL NADU

**DEPARTMENT OF MATHEMATICS** 

## **UNIT 4 Lagrange's of Undetermined Multipliers**





## SNS COLLEGE OF TECHNOLOGY



(An Autonomous Institution) Approved by AICTE, New Delhi, Affiliated to Anna University, Chen Accredited by NAAC-UGC with 'A++' Grade (Cycle III) & Accredited by NBA (B.E - CSE, EEE, ECE, Mech & B.Tech.IT) COIMBATORE-641 035, TAMIL NADU

**DEPARTMENT OF MATHEMATICS**