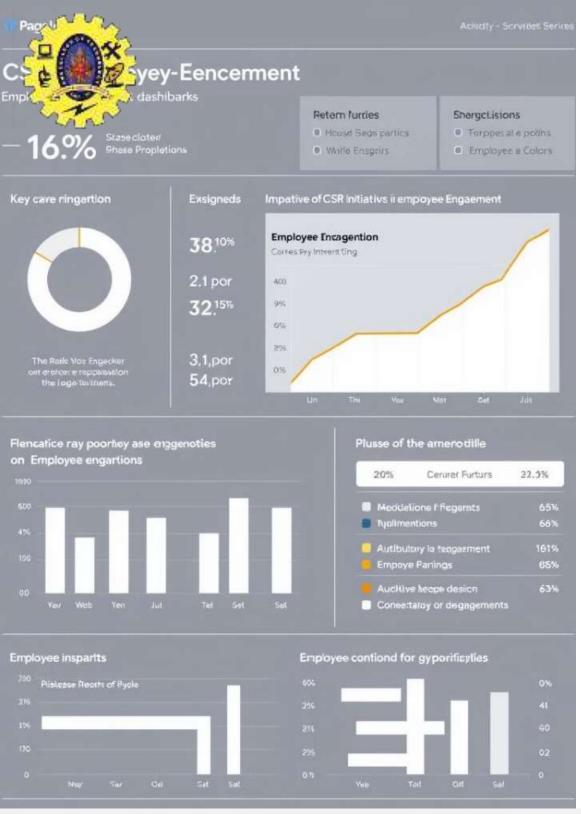

### Measuring the Impact of Employee Engagement

### Dr.S.Senthil Kumar AP/MBA – UNIT 4

Redesigning Common Mind & Business Towards Excellence

Build an Entrepreneurial Mindset Through Our Design Thinking FrameWork

|    | Productivity<br>Metrics |
|----|-------------------------|
|    | Analyze                 |
|    | metrics like            |
| d  | task                    |
| to | completion,             |
|    | absenteeism,            |
| S  | and                     |
| he | collaboration           |
|    | to understand           |
|    | the effects of          |
|    | CSR.                    |
|    |                         |