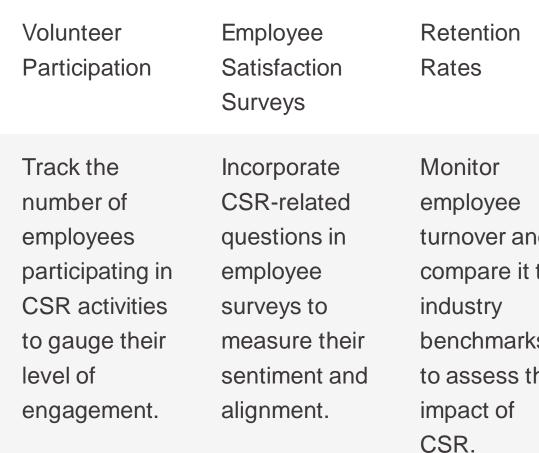

### Measuring the Impact of Employee Engagement

### Dr.S.Senthil Kumar AP/MBA – UNIT 4

Redesigning Common Mind & Business Towards Excellence

Build an Entrepreneurial Mindset Through Our Design Thinking FrameWork

|    | Productivity<br>Metrics |
|----|-------------------------|
|    | Analyze                 |
|    | metrics like            |
| d  | task                    |
| to | completion,             |
|    | absenteeism,            |
| S  | and                     |
| he | collaboration           |
|    | to understand           |
|    | the effects of          |
|    | CSR.                    |
|    |                         |