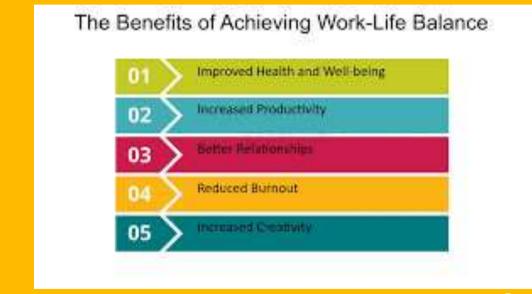

#### Impact on work-life balance

A poor work-life balance can lead to a variety of symptoms that can affect our wellbeing. This ranges from the flu to serious health conditions like strokes and respiratory problems.