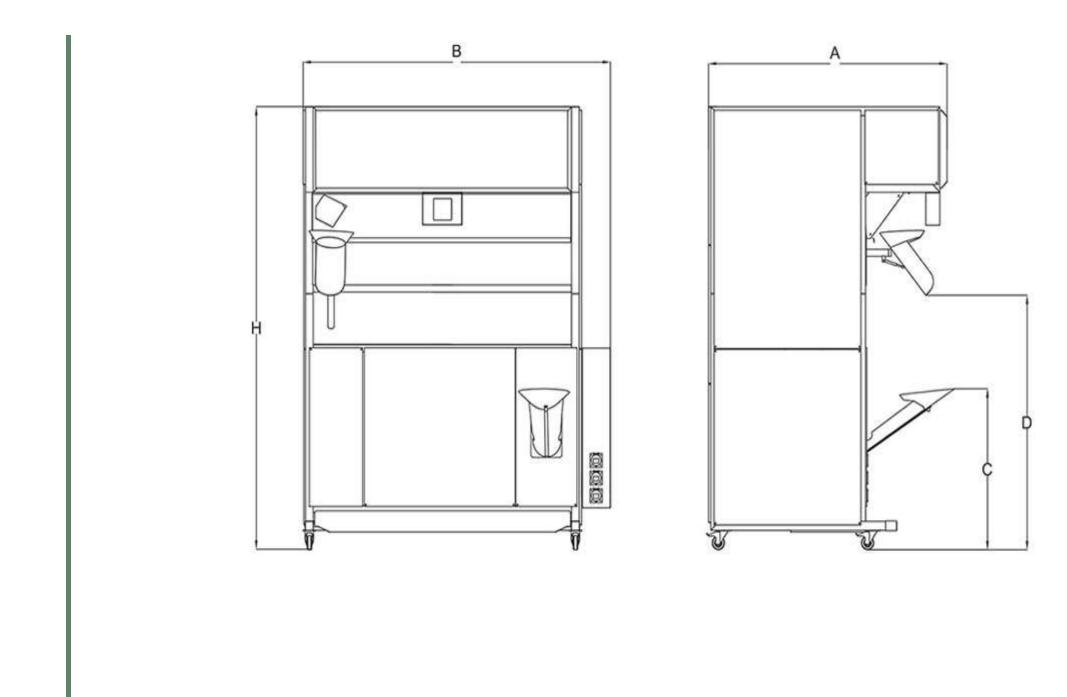

#### **SNS COLLEGE OF TECHNOLOGY**

**An Autonomous Institution Coimbatore – 35** 

Accredited by NBA – AICTE and Accredited by NACC – UGC with 'A+ Grade Approved by AICTE, New Delhi and Affiliated to Anna University, Chennai.

#### **DEPARTMENT OF FOOD TECHNOLOGY**

#### **19FTT304 – BAKING AND CONFECTIONERY TECHNOLOGY**

**III – YEAR VI SEMESTER** 

**UNIT 2 – BAKING MACHINERY AND EQUIPMENTS** 

**TOPIC 1 – Introduction to utensils and equipments used in bakery industry with** their purpose



# FLOUR SHIFTER











# DOUGH MIXER









### DOUGH DIVIDER & ROUNDER





# DOUGH DIVIDER & ROUNDER









### INTERMEDIATE PROOVER









### MEASURING TOOLS











## DOUGH MOULDERS





# BAKERY OVEN











#### BAKERY SLICER









# PACKING MACHINE







### PACKING MACHINE







#### See You at Next Class!!!!