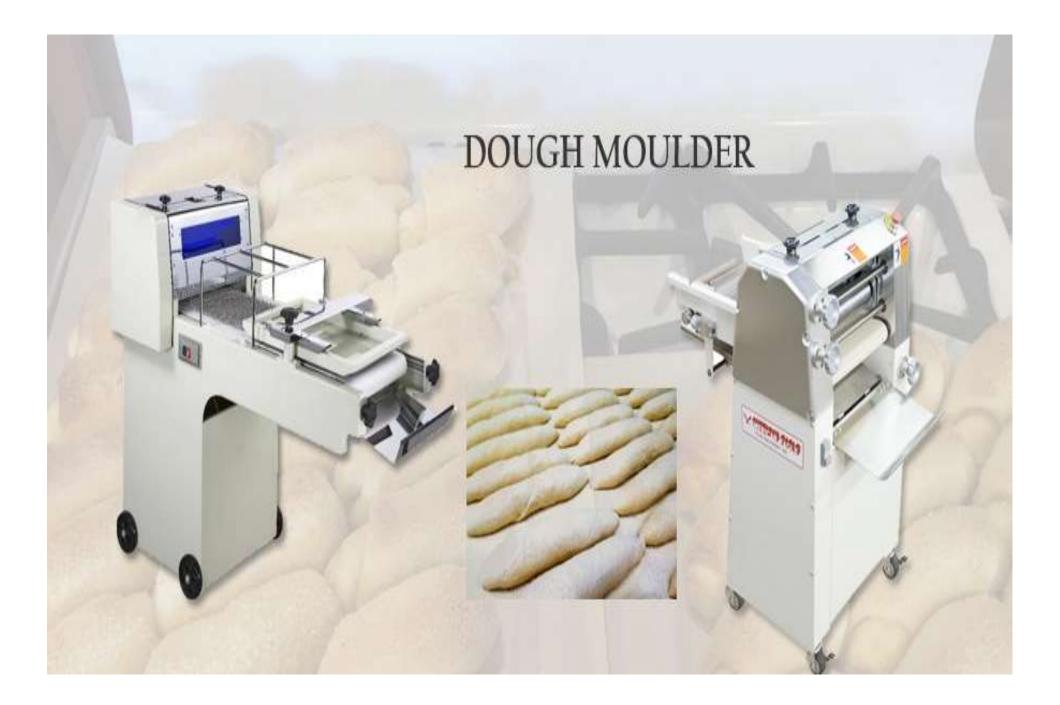

#### **SNS COLLEGE OF TECHNOLOGY**

**An Autonomous Institution Coimbatore – 35** 

Accredited by NBA – AICTE and Accredited by NACC – UGC with 'A+ Grade Approved by AICTE, New Delhi and Affiliated to Anna University, Chennai.

#### **DEPARTMENT OF FOOD TECHNOLOGY**

#### **19FTT304 – BAKING AND CONFECTIONERY TECHNOLOGY**

**III – YEAR VI SEMESTER** 

**UNIT 2 – BAKING MACHINERY AND EQUIPMENTS** 

**TOPIC 1 – Introduction to utensils and equipments used in bakery industry with** their purpose



# FLOUR SHIFTER











# DOUGH MIXER









### DOUGH DIVIDER & ROUNDER





# DOUGH DIVIDER & ROUNDER









### INTERMEDIATE PROOVER









### MEASURING TOOLS











## DOUGH MOULDERS





# BAKERY OVEN











#### BAKERY SLICER









# PACKING MACHINE







### PACKING MACHINE







#### See You at Next Class!!!!