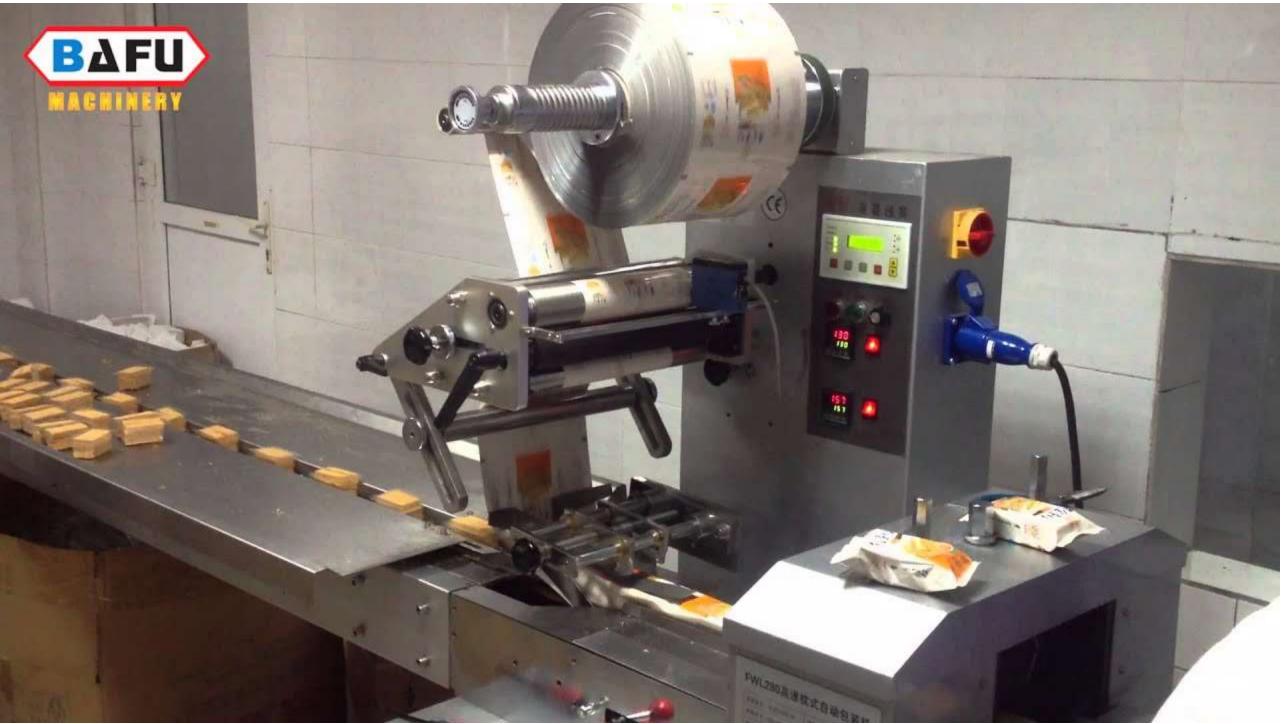

#### **SNS COLLEGE OF TECHNOLOGY**

**An Autonomous Institution Coimbatore – 35** 

Accredited by NBA – AICTE and Accredited by NACC – UGC with 'A+ Grade Approved by AICTE, New Delhi and Affiliated to Anna University, Chennai.

#### **DEPARTMENT OF FOOD TECHNOLOGY**

#### **19FTT304 – BAKING AND CONFECTIONERY TECHNOLOGY**

**III – YEAR VI SEMESTER** 

**UNIT 2 – BAKING MACHINERY AND EQUIPMENTS** 

**TOPIC 1 – Introduction to utensils and equipments used in bakery industry with** their purpose



# FLOUR SHIFTER











# DOUGH MIXER









### DOUGH DIVIDER & ROUNDER





# DOUGH DIVIDER & ROUNDER









### INTERMEDIATE PROOVER









### MEASURING TOOLS











## DOUGH MOULDERS





# BAKERY OVEN











#### BAKERY SLICER









# PACKING MACHINE







### PACKING MACHINE







#### See You at Next Class!!!!