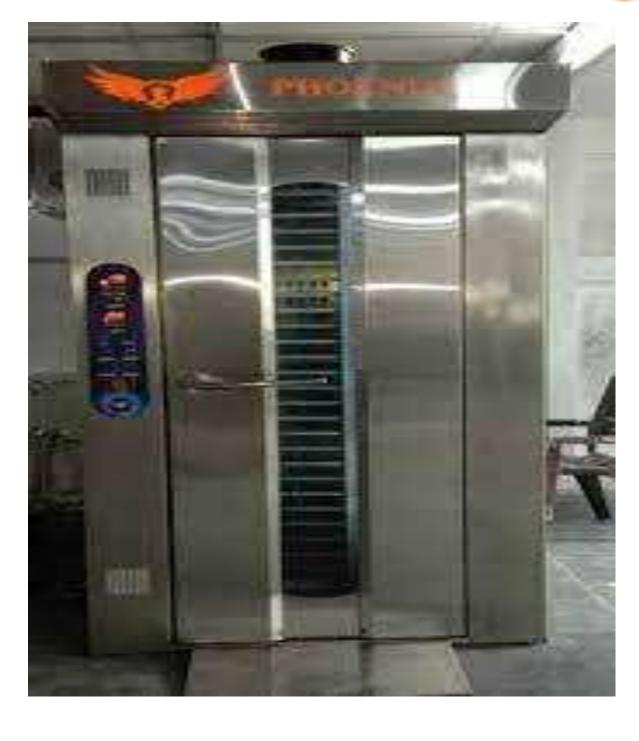

#### **SNS COLLEGE OF TECHNOLOGY**

**An Autonomous Institution Coimbatore – 35** 

Accredited by NBA – AICTE and Accredited by NACC – UGC with 'A+ Grade Approved by AICTE, New Delhi and Affiliated to Anna University, Chennai.

#### **DEPARTMENT OF FOOD TECHNOLOGY**

#### **19FTT304 – BAKING AND CONFECTIONERY TECHNOLOGY**

**III – YEAR VI SEMESTER** 

**UNIT 2 – BAKING MACHINERY AND EQUIPMENTS** 

**TOPIC 1 – Introduction to utensils and equipments used in bakery industry with** their purpose



# FLOUR SHIFTER











# DOUGH MIXER









### DOUGH DIVIDER & ROUNDER





# DOUGH DIVIDER & ROUNDER









### INTERMEDIATE PROOVER









### MEASURING TOOLS











## DOUGH MOULDERS





# BAKERY OVEN











#### BAKERY SLICER









# PACKING MACHINE







### PACKING MACHINE







#### See You at Next Class!!!!