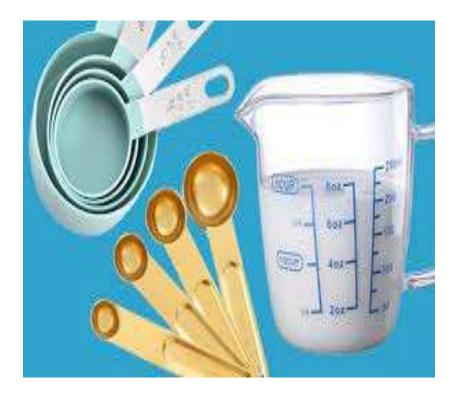

#### **SNS COLLEGE OF TECHNOLOGY**

**An Autonomous Institution Coimbatore – 35** 

Accredited by NBA – AICTE and Accredited by NACC – UGC with 'A+ Grade Approved by AICTE, New Delhi and Affiliated to Anna University, Chennai.

#### **DEPARTMENT OF FOOD TECHNOLOGY**

#### **19FTT304 – BAKING AND CONFECTIONERY TECHNOLOGY**

**III – YEAR VI SEMESTER** 

**UNIT 2 – BAKING MACHINERY AND EQUIPMENTS** 

**TOPIC 1 – Introduction to utensils and equipments used in bakery industry with** their purpose



# FLOUR SHIFTER











# DOUGH MIXER









### DOUGH DIVIDER & ROUNDER





# DOUGH DIVIDER & ROUNDER









### INTERMEDIATE PROOVER









### MEASURING TOOLS











## DOUGH MOULDERS





# BAKERY OVEN











#### BAKERY SLICER









# PACKING MACHINE







### PACKING MACHINE







#### See You at Next Class!!!!