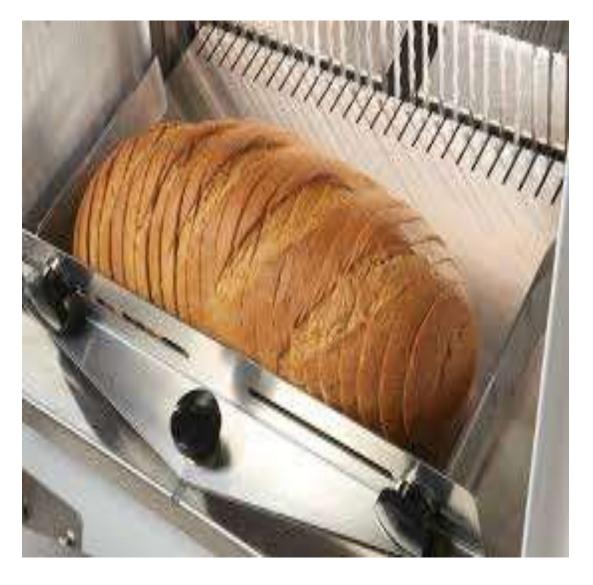

#### **SNS COLLEGE OF TECHNOLOGY**

**An Autonomous Institution Coimbatore – 35** 

Accredited by NBA – AICTE and Accredited by NACC – UGC with 'A+ Grade Approved by AICTE, New Delhi and Affiliated to Anna University, Chennai.

#### **DEPARTMENT OF FOOD TECHNOLOGY**

#### **19FTT304 – BAKING AND CONFECTIONERY TECHNOLOGY**

**III – YEAR VI SEMESTER** 

**UNIT 2 – BAKING MACHINERY AND EQUIPMENTS** 

**TOPIC 1 – Introduction to utensils and equipments used in bakery industry with** their purpose



# FLOUR SHIFTER











# DOUGH MIXER









### DOUGH DIVIDER & ROUNDER





# DOUGH DIVIDER & ROUNDER









### INTERMEDIATE PROOVER









### MEASURING TOOLS











## DOUGH MOULDERS





# BAKERY OVEN











#### BAKERY SLICER









# PACKING MACHINE







### PACKING MACHINE







#### See You at Next Class!!!!