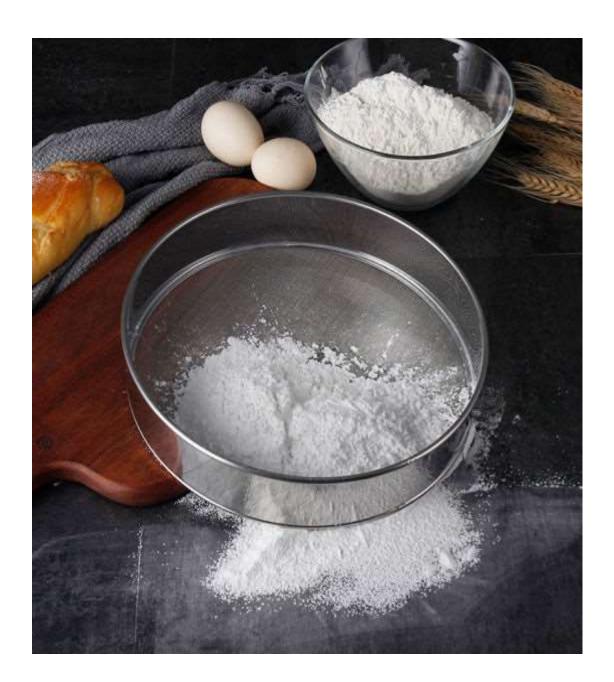

#### **SNS COLLEGE OF TECHNOLOGY**

**An Autonomous Institution Coimbatore – 35** 

Accredited by NBA – AICTE and Accredited by NACC – UGC with 'A+ Grade Approved by AICTE, New Delhi and Affiliated to Anna University, Chennai.

#### **DEPARTMENT OF FOOD TECHNOLOGY**

#### **19FTT304 – BAKING AND CONFECTIONERY TECHNOLOGY**

**III – YEAR VI SEMESTER** 

**UNIT 2 – BAKING MACHINERY AND EQUIPMENTS** 

**TOPIC 1 – Introduction to utensils and equipments used in bakery industry with** their purpose



# FLOUR SHIFTER











# DOUGH MIXER









### DOUGH DIVIDER & ROUNDER





# DOUGH DIVIDER & ROUNDER









### INTERMEDIATE PROOVER









### MEASURING TOOLS











## DOUGH MOULDERS





# BAKERY OVEN











#### BAKERY SLICER









# PACKING MACHINE







### PACKING MACHINE







#### See You at Next Class!!!!