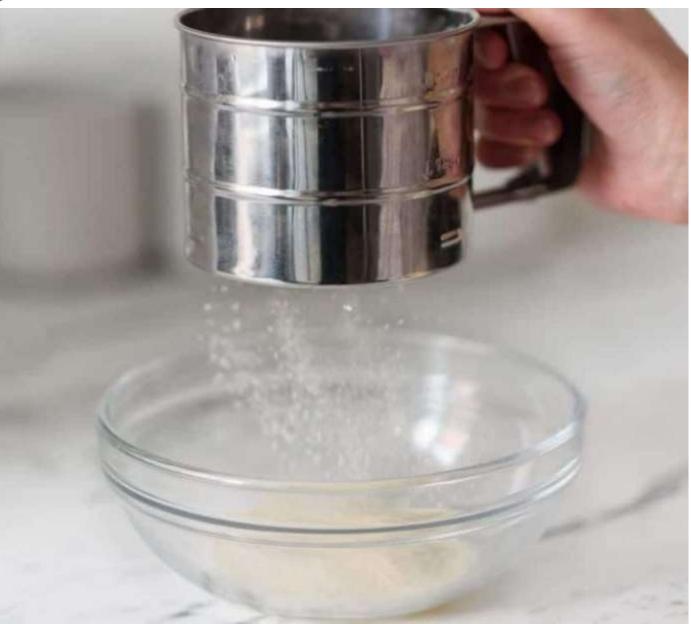

#### **SNS COLLEGE OF TECHNOLOGY**

**An Autonomous Institution Coimbatore – 35** 

Accredited by NBA – AICTE and Accredited by NACC – UGC with 'A+ Grade Approved by AICTE, New Delhi and Affiliated to Anna University, Chennai.

#### **DEPARTMENT OF FOOD TECHNOLOGY**

#### **19FTT304 – BAKING AND CONFECTIONERY TECHNOLOGY**

**III – YEAR VI SEMESTER** 

**UNIT 2 – BAKING MACHINERY AND EQUIPMENTS** 

**TOPIC 1 – Introduction to utensils and equipments used in bakery industry with** their purpose



# FLOUR SHIFTER











# DOUGH MIXER









### DOUGH DIVIDER & ROUNDER





# DOUGH DIVIDER & ROUNDER









### INTERMEDIATE PROOVER









### MEASURING TOOLS











## DOUGH MOULDERS





# BAKERY OVEN











#### BAKERY SLICER









# PACKING MACHINE







### PACKING MACHINE







#### See You at Next Class!!!!