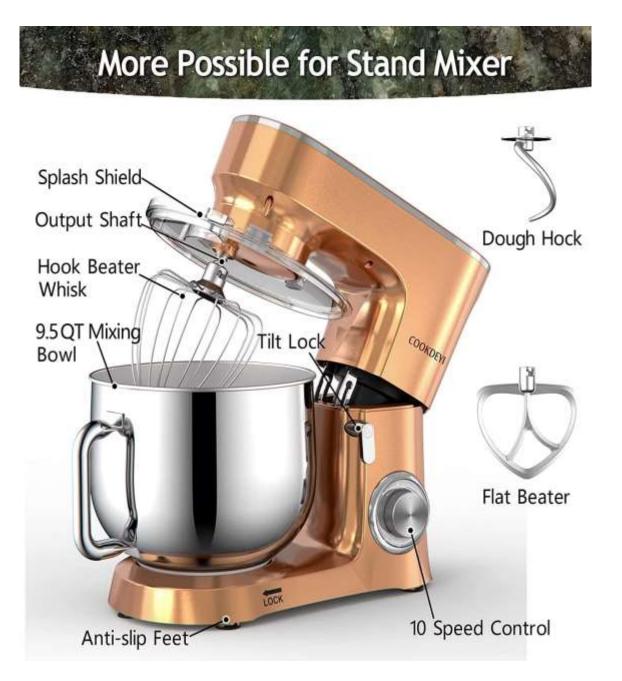

#### **SNS COLLEGE OF TECHNOLOGY**

**An Autonomous Institution Coimbatore – 35** 

Accredited by NBA – AICTE and Accredited by NACC – UGC with 'A+ Grade Approved by AICTE, New Delhi and Affiliated to Anna University, Chennai.

#### **DEPARTMENT OF FOOD TECHNOLOGY**

#### **19FTT304 – BAKING AND CONFECTIONERY TECHNOLOGY**

**III – YEAR VI SEMESTER** 

**UNIT 2 – BAKING MACHINERY AND EQUIPMENTS** 

**TOPIC 1 – Introduction to utensils and equipments used in bakery industry with** their purpose



# FLOUR SHIFTER











# DOUGH MIXER









### DOUGH DIVIDER & ROUNDER





# DOUGH DIVIDER & ROUNDER









### INTERMEDIATE PROOVER









### MEASURING TOOLS











## DOUGH MOULDERS





# BAKERY OVEN











#### BAKERY SLICER









# PACKING MACHINE







### PACKING MACHINE







#### See You at Next Class!!!!