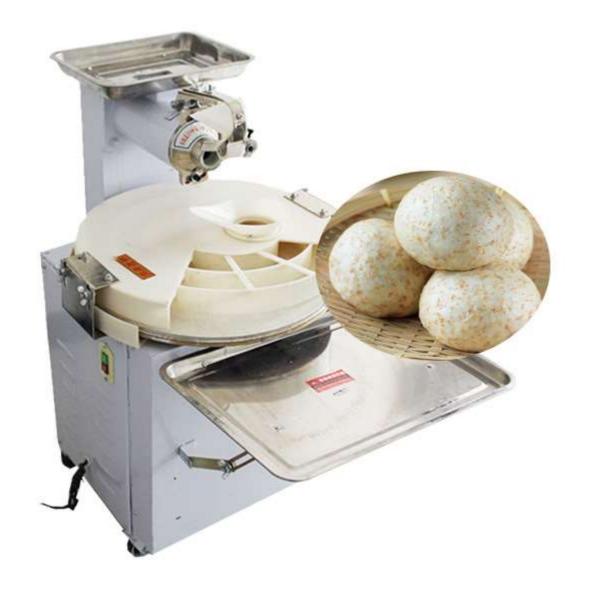

#### **SNS COLLEGE OF TECHNOLOGY**

**An Autonomous Institution Coimbatore – 35** 

Accredited by NBA – AICTE and Accredited by NACC – UGC with 'A+ Grade Approved by AICTE, New Delhi and Affiliated to Anna University, Chennai.

#### **DEPARTMENT OF FOOD TECHNOLOGY**

#### **19FTT304 – BAKING AND CONFECTIONERY TECHNOLOGY**

**III – YEAR VI SEMESTER** 

**UNIT 2 – BAKING MACHINERY AND EQUIPMENTS** 

**TOPIC 1 – Introduction to utensils and equipments used in bakery industry with** their purpose



# FLOUR SHIFTER











# DOUGH MIXER









### DOUGH DIVIDER & ROUNDER





# DOUGH DIVIDER & ROUNDER









### INTERMEDIATE PROOVER









### MEASURING TOOLS











## DOUGH MOULDERS





# BAKERY OVEN











#### BAKERY SLICER









# PACKING MACHINE







### PACKING MACHINE







#### See You at Next Class!!!!