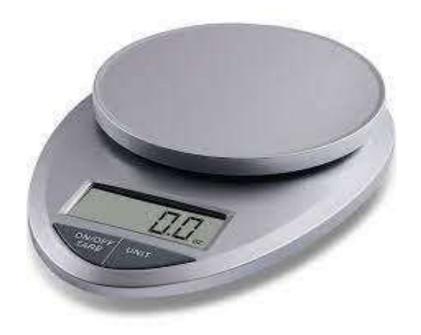

#### **SNS COLLEGE OF TECHNOLOGY**

**An Autonomous Institution Coimbatore – 35** 

Accredited by NBA – AICTE and Accredited by NACC – UGC with 'A+ Grade Approved by AICTE, New Delhi and Affiliated to Anna University, Chennai.

#### **DEPARTMENT OF FOOD TECHNOLOGY**

#### **19FTT304 – BAKING AND CONFECTIONERY TECHNOLOGY**

**III – YEAR VI SEMESTER** 

**UNIT 2 – BAKING MACHINERY AND EQUIPMENTS** 

**TOPIC 1 – Introduction to utensils and equipments used in bakery industry with** their purpose



# FLOUR SHIFTER











# DOUGH MIXER









### DOUGH DIVIDER & ROUNDER





# DOUGH DIVIDER & ROUNDER









### INTERMEDIATE PROOVER









### MEASURING TOOLS











## DOUGH MOULDERS





# BAKERY OVEN











#### BAKERY SLICER









# PACKING MACHINE







### PACKING MACHINE







#### See You at Next Class!!!!