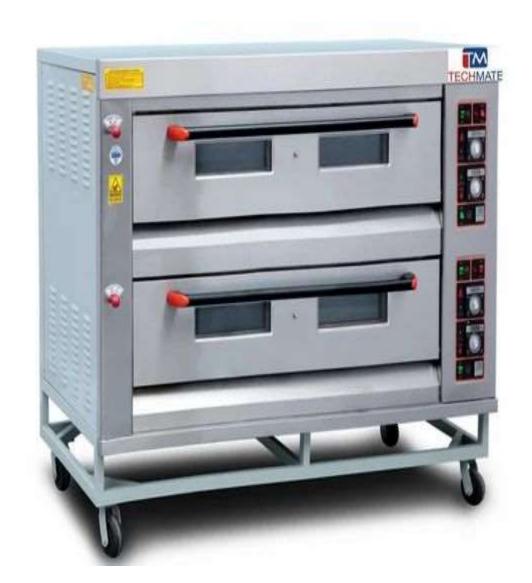

#### **SNS COLLEGE OF TECHNOLOGY**

**An Autonomous Institution Coimbatore – 35** 

Accredited by NBA – AICTE and Accredited by NACC – UGC with 'A+ Grade Approved by AICTE, New Delhi and Affiliated to Anna University, Chennai.

#### **DEPARTMENT OF FOOD TECHNOLOGY**

#### **19FTT304 – BAKING AND CONFECTIONERY TECHNOLOGY**

**III – YEAR VI SEMESTER** 

**UNIT 2 – BAKING MACHINERY AND EQUIPMENTS** 

**TOPIC 1 – Introduction to utensils and equipments used in bakery industry with** their purpose



# FLOUR SHIFTER











# DOUGH MIXER









### DOUGH DIVIDER & ROUNDER





# DOUGH DIVIDER & ROUNDER









### INTERMEDIATE PROOVER









### MEASURING TOOLS











## DOUGH MOULDERS





# BAKERY OVEN











#### BAKERY SLICER









# PACKING MACHINE







### PACKING MACHINE







#### See You at Next Class!!!!