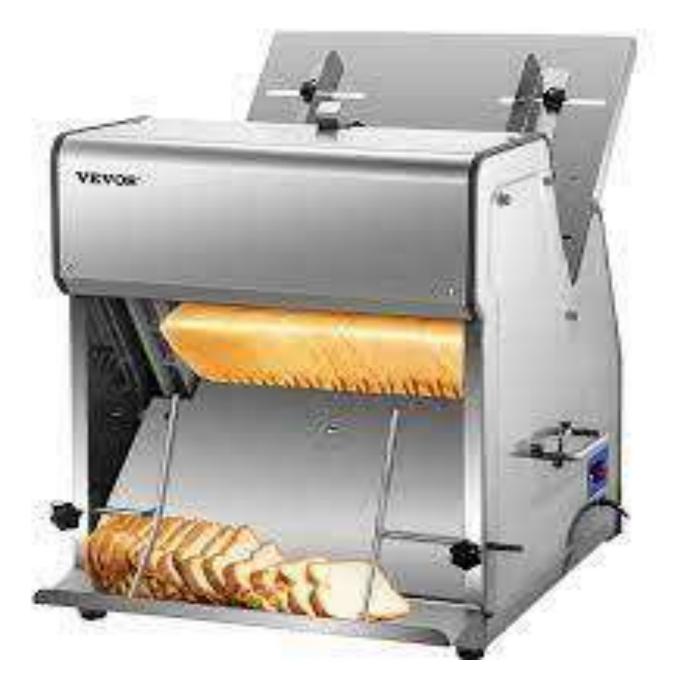

#### **SNS COLLEGE OF TECHNOLOGY**

**An Autonomous Institution Coimbatore – 35** 

Accredited by NBA – AICTE and Accredited by NACC – UGC with 'A+ Grade Approved by AICTE, New Delhi and Affiliated to Anna University, Chennai.

#### **DEPARTMENT OF FOOD TECHNOLOGY**

#### **19FTT304 – BAKING AND CONFECTIONERY TECHNOLOGY**

**III – YEAR VI SEMESTER** 

**UNIT 2 – BAKING MACHINERY AND EQUIPMENTS** 

**TOPIC 1 – Introduction to utensils and equipments used in bakery industry with** their purpose



# FLOUR SHIFTER











# DOUGH MIXER









### DOUGH DIVIDER & ROUNDER





# DOUGH DIVIDER & ROUNDER









### INTERMEDIATE PROOVER









### MEASURING TOOLS











## DOUGH MOULDERS





# BAKERY OVEN











#### BAKERY SLICER









# PACKING MACHINE







### PACKING MACHINE







#### See You at Next Class!!!!