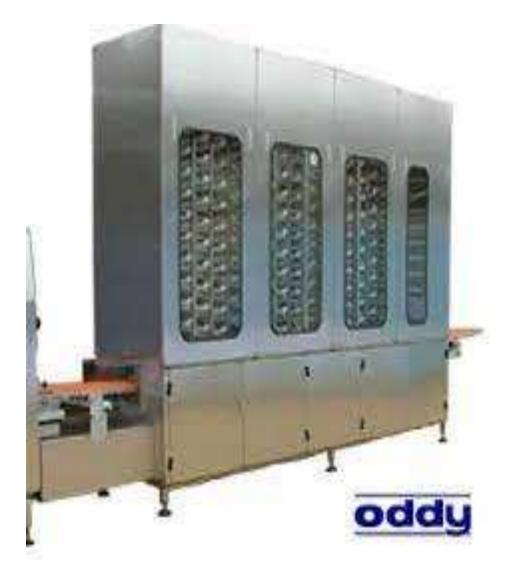

#### **SNS COLLEGE OF TECHNOLOGY**

**An Autonomous Institution Coimbatore – 35** 

Accredited by NBA – AICTE and Accredited by NACC – UGC with 'A+ Grade Approved by AICTE, New Delhi and Affiliated to Anna University, Chennai.

#### **DEPARTMENT OF FOOD TECHNOLOGY**

#### **19FTT304 – BAKING AND CONFECTIONERY TECHNOLOGY**

**III – YEAR VI SEMESTER** 

**UNIT 2 – BAKING MACHINERY AND EQUIPMENTS** 

**TOPIC 1 – Introduction to utensils and equipments used in bakery industry with** their purpose



# FLOUR SHIFTER











# DOUGH MIXER









### DOUGH DIVIDER & ROUNDER





# DOUGH DIVIDER & ROUNDER









### INTERMEDIATE PROOVER









### MEASURING TOOLS











## DOUGH MOULDERS





# BAKERY OVEN











#### BAKERY SLICER









# PACKING MACHINE







### PACKING MACHINE







#### See You at Next Class!!!!